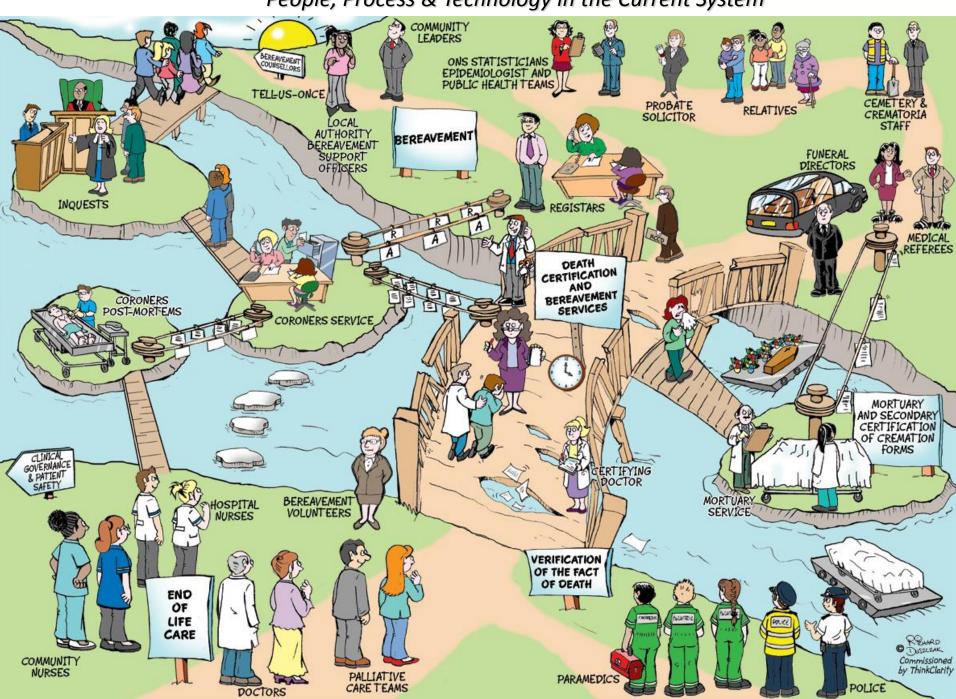

# The Report of the Morecambe Bay Investigation

Dr Bill Kirkup CBE

examiners are for approaching possible, that iners's role to e asked encouraging dent medical o trusts and on to n to openness

People, Process & Technology in the Current System