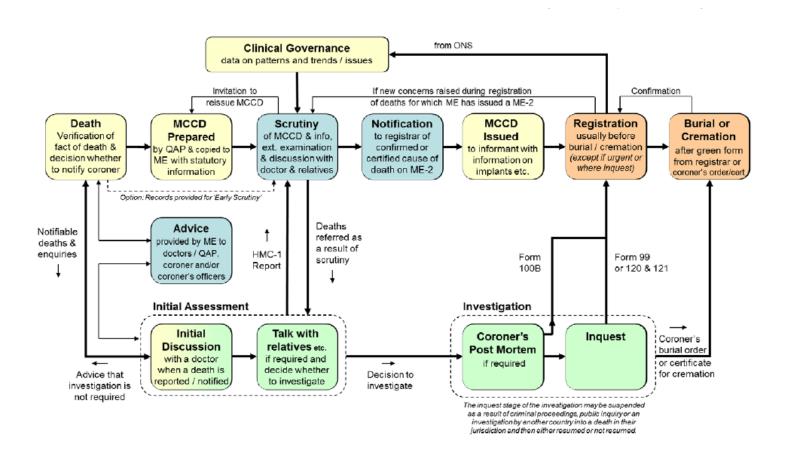

|



#### Coroners and Justice Act 2009

CHAPTER 25

CONTENTS

PART 1

CORONERS ETC

CHAPTER 1

INVESTIGATIONS INTO DEATHS

#### **Process**



### Medical examiner purpose

- Timely referral to the coroner, right first time, every time
- Accurate medical certificate of cause of death (MCCD) completion
- Early detection of clinical governance concerns

#### **Since 2008**

- 15,000 cases
- Now approximately 80% of all deaths
- All acute hospitals including specialist children and cancer hospitals
- 30% of all community deaths
- On call service for faith community and transplant cases
- All within budget

#### New process

- All deaths not investigated by HMC
- Review of medical records and discussion with bereaved
- Up to 500 MEs
- New date?

CDOP



## Responsibility for service



#### **Training**





**DH** Department

#### Recruitment



#### Effect on coroners



## Effect on hospitals and GPs



#### Effect on the bereav